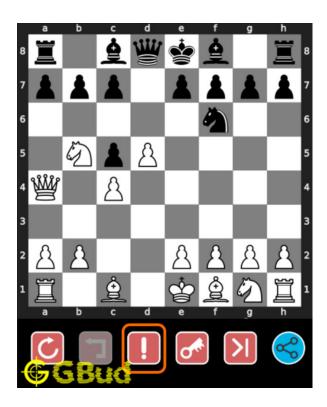

## How to get help for moves in the easy chess puzzle 0038

To get help or the possible next moves in the puzzle, , follow the steps given below

- 1. Go to the puzzle page
- 2. Click the help button (exclamation mark as shown below) to get help or suggestion on next possible move

Figure 8: Click the help button to get help on next move @ https://gbud.in/gp1k251

Figure 9: Solve more easy puzzles @ https://gbud.in/chsezpz

Figure 10: Solve other puzzles @ https://gbud.in/chsgppz