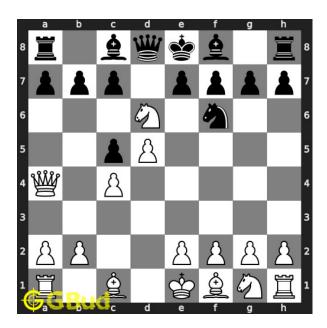

#### Easy chess puzzle 0038

Figure 1: Solve this easy chess puzzle 0038. Give a discovered check @ https://gbud.in/gp1k251

Figure 2: Solve this chess puzzle online with solution @ https://gbud.in/gp1k251

#### Solution 1

**Initial board position** This is the initial board position of easy chess puzzle 0038.

Figure 3: Initial board position of easy chess puzzle 0038

Move 1 Move by white

Figure 4: Nxc7# - This is a discovered check since the check is given by both knight and the queen. King is forced to move but ends in a checkmate