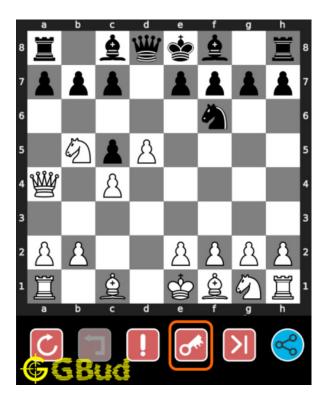

#### How to view the solution to easy chess puzzle 0038

To view the solution to this puzzle, follow the steps given below

- 1. Go to the puzzle page
- 2. Click the solution button (Key as shown below) to view the solution

Figure 7: Click the solution button to view solutions @ https://gbud.in/gp1k251