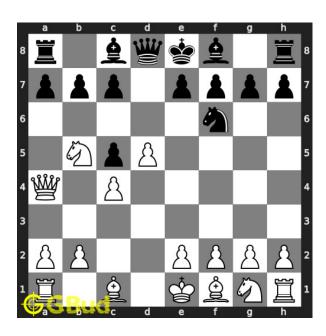

#### Easy chess puzzle 0038

Figure 1: Solve this easy chess puzzle 0038. Give a discovered check @ https://gbud.in/gp1k251

Figure 2: Solve this chess puzzle online with solution @ https://gbud.in/gp1k251

#### Solution 1

**Initial board position** This is the initial board position of easy chess puzzle 0038.

Figure 3: Initial board position of easy chess puzzle 0038

Move 1 Move by white

Figure 4: Nxc7# - This is a discovered check since the check is given by both knight and the queen. King is forced to move but ends in a checkmate