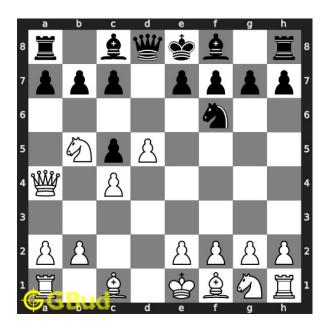

#### Move 1 Move by white

Figure 6: Nd6# - This is a discovered check since the check is given by both knight and the queen. King is forced to move but ends in a checkmate