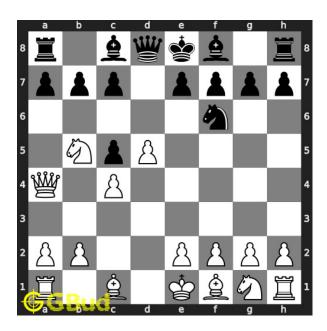

#### Solution 1

**Initial board position** This is the initial board position of easy chess puzzle 0038.

Figure 3: Initial board position of easy chess puzzle 0038

Move 1 Move by white

Figure 4: Nxc7# - This is a discovered check since the check is given by both knight and the queen. King is forced to move but ends in a checkmate