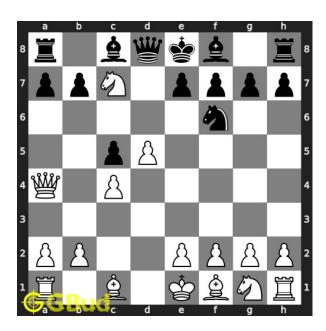

#### Solution 2

**Initial board position** This is the initial board position of easy chess puzzle 0038.

Figure 5: Initial board position of easy chess puzzle 0038